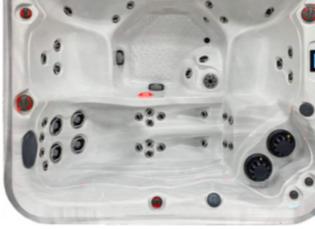

# 1 Lounge

### Info

**740 lbs** (empty) 4497 lbs (with water)

- 1 Dual speed pump 3hp & 7bhp
- 1 Single speed pump 3hp & 7bhp
- 2 Suctions grid
- 2 Skimmers cartridge
- Spa cover 5"/3"
- Chromotherapy lights
- Backlighted control valve
- Keyboard Gecko K1000
- 4 Seasons isolation
- Two-tone chrome jets
- Cervical station