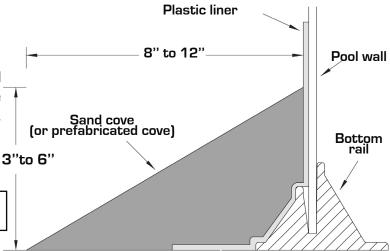

irely leveled can be dangerous and can collapse.

#### **COVE ASSEMBLY**

- 3.10 If you are using a prefabricated cove, follow the instruction manual provided.
- 3.11 If you are using sand or soil to create the cove, we recommend putting a polyurethane plastic sheet to prevent contaminants that may contain sand and/or soil from affecting the metal wall.

3.12 Once the plastic sheet in place, using sand or soil create a triangular shape ledge along the bottom of the wall of 3 in. to 6 in. (7.5cm to 15cm) high by 8 in. to 12 in. (20cm to 30cm) long.

# THE COVE IS NOT OPTIONAL, IT MUST BE INSTALLED (PREFABRICATED OR HAND MADE)

3.13 Dampen and compact the sand cove. Make sure the center of the pool ground is flat and smooth because the liner will show the slightest defects of the ground.





### 4. LINER INSTALLATION

The liner dimensions are usually smaller than those of the pool frame. It is recommended to spread the liner in the sun for an hour or two before starting the installation so that the liner can warm up. It will stretch better under these conditions and facilitate the installation.

SELECT A LINER THAT MEETS APSP-4 LINER PERFORMANCE REQUIREMENTS.

DO NOT ATTEMP TO INSTALL THE LINER ON A COLD DAY WITHOUT SUN. AVOID TO FILL THE SWIMMING POOL WITH VERY COLD WATER.

4.1 Open the liner box.

# IMPORTANT: DO NOT USE SHARP TOOLS TO OPEN THE BOX

- 4.2 Take out and unfold the liner from the box and spread out in the sun so it can warm up and stretch.
- 4.3 Inspect the liner, the seams and the complete surface to make sure there are no holes.

It is better to remove your