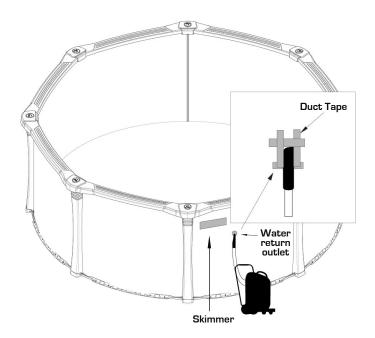

This Warranty does not cover:

- Any repairs required as a result of collision, striking any object, frost, acts of God, careless use, misuse, improper installation, improper ground preparation, improper winterization, or lack of maintenance described in this manual;
- Any repairs required as a result of the failure, breakage, careless use, misuse, improper installation, or lack of maintenance of another pool equipment or accessories, such as, but not limited to, the liner, ladder, skimmer, water return, water return light, or winter cover;
- Any repairs required due to rust caused by improper installation, lack of maintenance, or leakage, of the water return, water return light, or skimmer;
- Any Product modified, altered, disassembled, or remodelled;
- Shipping related costs to and from the manufacturer;
- · Installation and removal related costs; and
- Normal maintenance services or water chemistry analysis services described in this manual.