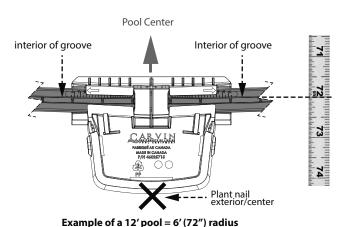

at each end, begin by placing to the number 5 which will give you approximately  $\frac{1}{2}$ " to  $\frac{5}{8}$ " of space between the center of the plate and the end of the rail. The spacing of both rails into each bottom plate should be equal at all times.





2.10 Spread the rock dust in center of the pool foundation so that level is maintained with the exterior compacted rock dust. Compacting this part will be done in a subsequent step just prior to installing the liner.



2.11 Measure the diameter from the center of the pool to the interior of the grooves on the rail on each side of the bottom plates. The distance should equal the radius of your pool. When the measurement is good, plant a nail or 8" rod on the exterior center of each bottom plate so that they can stay in place.





2.12 Measure between each opposite bottom plate to make sure your pool is a perfect circle. You must not miss or skip this step under any circumstances because an oval pool could cause future problems, and pool can even burst in time.



### 2.2 PATIO SLABS INSTALLATION (OPTIONAL)

2.2.1 To have a more solid base under the bottom plates, you can install patio slabs under each plate. To do so, mark the location of each bottom plate and disassemble plates and rails. Patio slabs must be buried at the same level as the previously compacted rock dust. All slabs must be even to ground level firmly supported underneath and level to all others.



2.2.2 Reposition bottom plates and rails following steps 2.11 and 2.12.



Measure the diameter from the center of the pool to the interior of the g