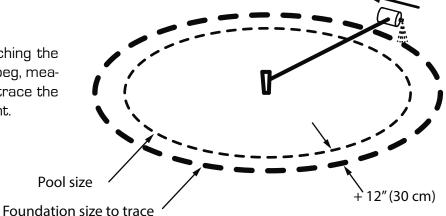

ION STEPS CONTAINED IN THIS MANUAL OR A NON-COMPLIANT INSTALLATION.

### 2. THE FOUNDATION

The foundation is the most important step of the installation of your pool. It will support the pool for many years. It's important to be thorough and take your time. Flatness and compactness of your foundation will have a decisive effect on the longevity of your swimming pool.

2.1 Determine the center point of the pool and insert a peg at that point (after having considered all municipal laws and your existing installations: deck, patio ect. DO NOT remove the peg until step 7.6



2.2 Define the sod area to be removed by attaching the end of the tape measure (or rope) to the center peg, measure the radius of the pool + 12" (30cm), then trace the outside perimeter on the ground using spray paint.



Foundation size to trac

2.3 Remove the sod, branches, rocks, pebbles and weeds by using a mechanical tool or shovel.



Remove the sod on total foundation radius (Pool radius + 12")

2.4 Level the inside of your circle using the gardening rake and then flattened the surface with the  $2" \times 4"$  plank until it is smooth. Do not add soil, use the rake to flatten and even the surface. Compact the area 2 times with a mechanical compactor. Start from center toward the outsides in a circular way.



2.5 Setting a 2" x 4" straight plank on the ground, check your ground level by placing a linear level on the plank and make sure the ground forming the rim of the basin is perfectly level. Check every 3 to 5" (using an imaginary grid), the bigger your pool, the more measurements you will have