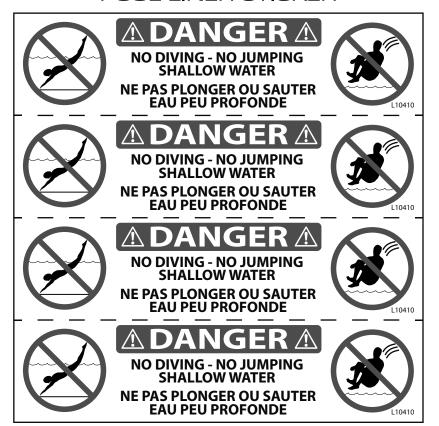

### **POOL LINER STICKER**

Install the small warning stickers on the liner above the water line and on the top seats on the opposite side of the ladder.