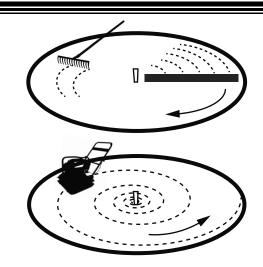

ng installations: deck, patio ect. DO NOT remove the peg until step 7.6



2.2 Define the sod area to be removed by attaching the end of the tape measure (or rope) to the center peg, measure the radius of the pool + 12" (30cm), then trace the outside perimeter on the ground using spray paint.



Foundation size to trac

2.3 Remove the sod, branches, rocks, pebbles and weeds by using a mechanical tool or shovel.



Remove the sod on total foundation radius (Pool radius + 12")

2.4 Level the inside of your circle using the gardening rake and then flattened the surface with the  $2" \times 4"$  plank until it is smooth. Do not add soil, use the rake to flatten and even the surface. Compact the area 2 times with a mechanical compactor. Start from center toward the outsides in a circular way.



2.5 Setting a 2" x 4" straight plank on the ground, check your ground level by placing a linear level on the plank and make sure the ground forming the rim of the basin is perfectly level. Check every 3 to 5" (using an imaginary grid), the bigger your pool, the more measurements you will have to take. Make sure there are no debris, pebbles, branches, roots on your foundation. You can use a laser level in order to be certain that your ground is flat.



### **IMPORTANT**

A NON-COMPLIANT POOL INSTALLATION, NOT FOLLOWING THE FOUNDATION INSTALLATION STEPS AND RECOMMENDATIONS WILL AUTOMATICALY VOID THE WARRANTY. WE RECOMMEND YOU HIRE A CERTIFIED INSTALLER.

2.6 Drop piles of rock dust on the perimeter (every 4') that you will then spread out. Also add a few piles in the center of the pool an