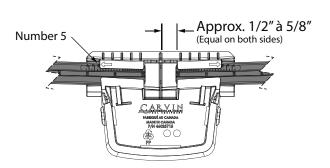

2.1 Determine the center point of the pool and insert a peg at that point (after having considered all municipal laws and your existing installations: deck, patio ect. DO NOT remove the peg until step 7.6