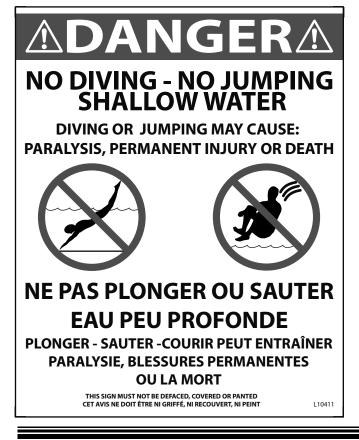

### **POOL ENTRANCE STICKER**

Install the large warning sticker on the pool wall at the entrance to the pool so that everyone can see and read it before entering the pool.