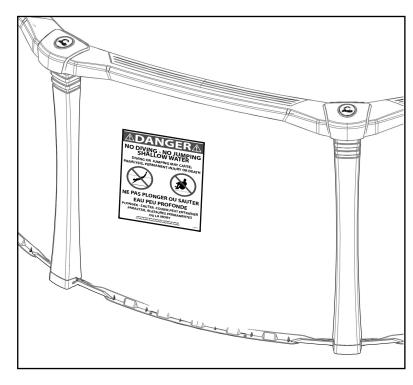

### **POOL ENTRANCE STICKER**

Install the large warning sticker on the pool wall at the entrance to the pool so that everyone can see and read it before entering the pool.