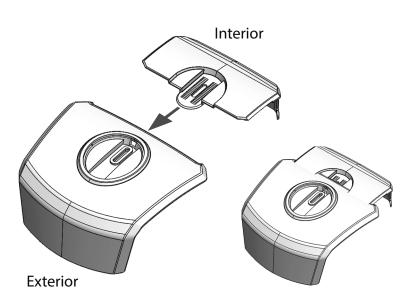

2.2 Define the sod area to be removed by attaching the end of the tape measure (or rope) to the center peg, measure the radius of the pool + 12" (30cm), then trace the outside perimeter on the ground using spray paint.