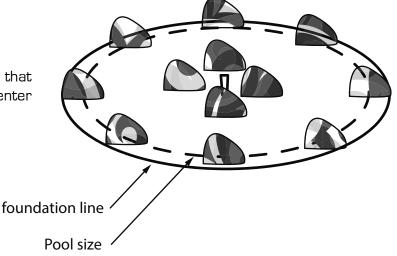

plank on the ground, check your ground level by placing a linear level on the plank and make sure the ground forming the rim of the basin is perfectly level. Check every 3 to 5" (using an imaginary grid), the bigger your pool, the more measurements you will have to take. Make sure there are no debris, pebbles, branches, roots on your foundation. You can use a laser level in order to be certain that your ground is flat.



### **IMPORTANT**

A NON-COMPLIANT POOL INSTALLATION, NOT FOLLOWING THE FOUNDATION INSTALLATION STEPS AND RECOMMENDATIONS WILL AUTOMATICALY VOID THE WARRANTY. WE RECOMMEND YOU HIRE A CERTIFIED INSTALLER.

2.6 Drop piles of rock dust on the perimeter (every 4') that you will then spread out. Also add a few piles in the center of the pool and spread out to cover entirely.



2.7 Spread the rock dust on the rim of the circle to a width of 24" (2') all around including 12" outside and 12 inches inside the rails location. The thickness of the rock dust should be around 2 to 3".

tircle to a se and 12 fithe rock

12" interior

Pool size ail location
2" exterior)

Pool size Foundation line or rail location (12" exterior)

2.8 Damp and pack down the rock dust of the perimeter with your compactor. Once this is done, measure the level and flatness to ensure that the pool will rest on a straight surface without space under bottom plates or/and rails.



2.9 Place bottom plates and rails around the perimeter and assemble together. Do not push the rails completely in bottom plates. The rail has a graduated scale at each end, begin by placing to the number 5 which will