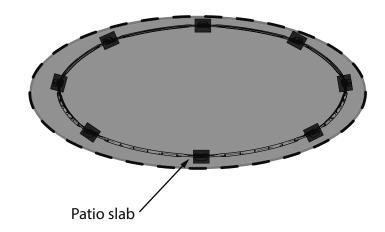

adius of your pool. When the measurement is good, plant a nail or 8" rod on the exterior center of each bottom plate so that they can stay in place.





2.12 Measure between each opposite bottom plate to make sure your pool is a perfect circle. You must not miss or skip this step under any circumstances because an oval pool could cause future problems, and pool can even burst in time.



### 2.2 PATIO SLABS INSTALLATION (OPTIONAL)

2.2.1 To have a more solid base under the bottom plates, you can install patio slabs under each plate. To do so, mark the location of each bottom plate and disassemble plates and rails. Patio slabs must be buried at the same level as the previously compacted rock dust. All slabs must be even to ground level firmly supported underneath and level to all others.



2.2.2 Reposition bottom plates and rails following steps 2.11 and 2.12.



Measure the diameter from the center of the pool to the interior of the grooves on the rails

### 3. WALL INSTALLATION

# Î WARNING 🗘

Do not install the wall on a windy day. Wait for a calm windless day. You must be at least 3 people to install the wall.

- 3.1 Before starting the installation of the wall, make sure you have the following items in the circle of your pool (inside the rails): two plywood sheets to support the wall, some sand to make a cove or prefabricated cove sections and a stepladder to be able to get out once the wall is up and installed.
- 3.2 Note that the skimmer hole and return are located at the starting end of the rolled metal wall, therefore position the roll to begin the unfolding of th