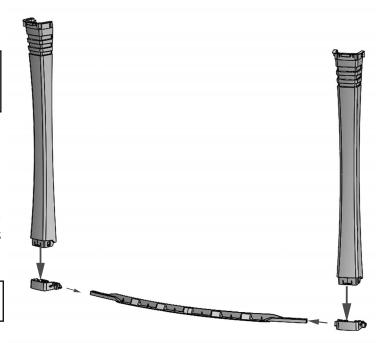

\*WARNING! The installation must comply with the codes of the authority having jurisdiction and may require permits for building, plumbing electrical, zoning etc. Check local municipal laws and rules before starting your installation, this could influence the location of your pool. This will prevent unpleasant surprises when the installation is inspected by a municipal inspector.