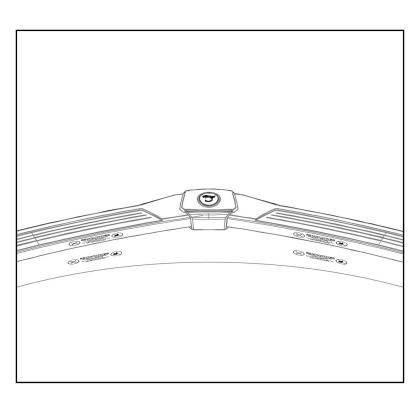

### **POOL LINER STICKER**

Install the small warning stickers on the liner above the water line and on the top seats on the opposite side of the ladder.