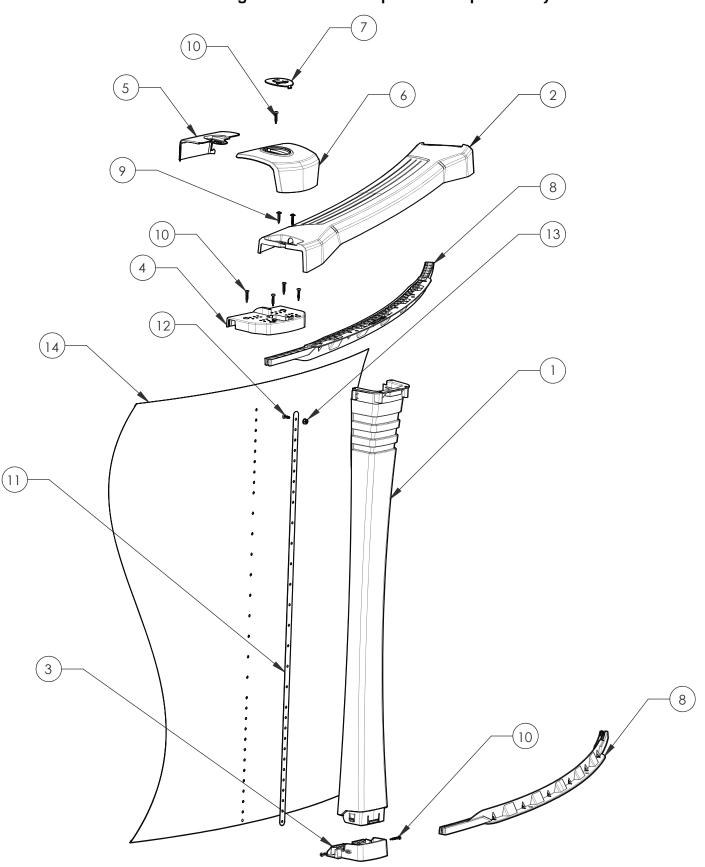

# **REMPLACEMENT PARTS**

Use the original "CARVIN" replacement parts only.

# **REMPLACEMENT PARTS**