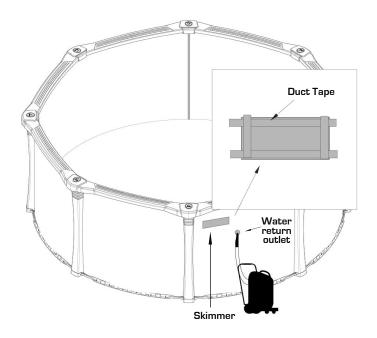

This Warranty does not cover:

- Any repairs required as a result of collision, striking any object, frost, acts of God, careless use, misuse, improper installation, improper ground preparation, improper winterization, or lack of maintenance described in this manual;
- Any repairs required as a result of the failure, breakage, careless use, misuse, improper installation, or lack of maintenance of another pool equipment or accessories, such as, but not limited to, the liner, ladder, skimmer, water return, water return light, or winter cover;
- Any repairs required due to rust caused by improper installation, lack of maintenance, or leakage, of the water return, water return light, or skimmer;
- Any Product modified, altered, disassembled, or remodelled;
- Shipping related costs to and from the manufacturer;
- · Installation and removal related costs; and
- Normal maintenance services or water chemistry analysis services described in this manual.