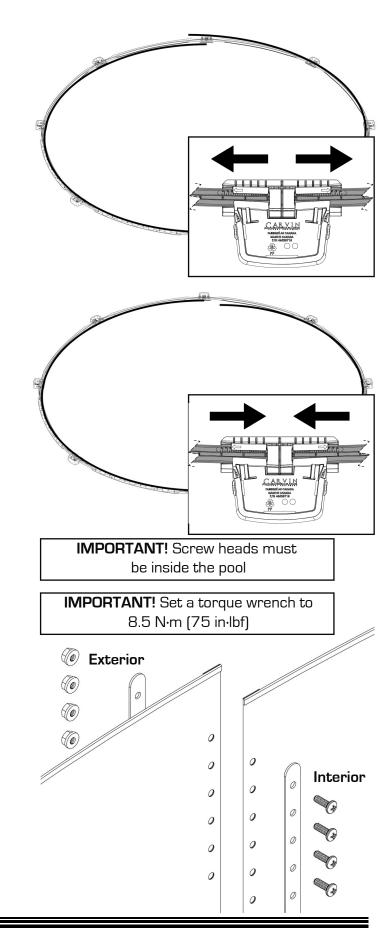

en the rails in each bottom plate to make sure that spacing is equal in all plates.

3.7 When the assembly holes of the wall are aligned, you will be able to join them together. To do this, place both ends of the wall on top of each other then place the two steel bars, one inside, the other outside the wall. To help you align the holes of steel bars to wall, insert two or three punch or screwdrivers into holes to keep joint aligned. Then, insert screws and nuts provided for the wall (screw heads inside the pool and nuts outside); do not tighten them for now.

Make sure all holes have screws and nuts. Once all screws and nuts are in place, tighten them with a torque force of 8.5 N·m (75 in·lbf).

Tighten all the screws without forgetting any, because this could cause an alignment problem.



# 3. WALL INSTALLATION (continued)

3.8 Cover the wall joint by applying two or three layers of 2" (50mm) duct tape. Make sure all screw heads are well covered with tape so that the liner is protected from sharp corners of screws to avoid it to torn or pierce.

3.9 Once the wall is assembled, make a final check to make sure the pool is perfectly round. To do this, check the diameter of the pool at different places so that each dimension is identical. If this is not the case, adjust the bottom plates by pushing them inside or outside accordingly to get a perfectly round pool.

**IMPORTANT!** The pool must be flat on the entire perimeter. A swimming pool that is not entirely leveled can be dangerous and can collapse.

#### **COVE ASSEMBLY**

- 3.10 If you are using a prefabricated cove, fo