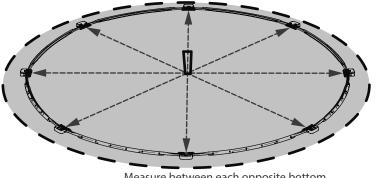

e equal at all times.





2.10 Spread the rock dust in center of the pool foundation so that level is maintained with the exterior compacted rock dust. Compacting this part will be done in a subsequent step just prior to installing the liner.



2.11 Measure the diameter from the center of the pool to the interior of the grooves on the rail on each side of the bottom plates. The distance should equal the radius of your pool. When the measurement is good, plant a nail or 8" rod on the exterior center of each bottom plate so that they can stay in place.





2.12 Measure between each opposite bottom plate to make sure your pool is a perfect circle. You must not miss or skip this step under any circumstances because an oval pool could cause future problems, and pool can even burst in time.



### 2.2 PATIO SLABS INSTALLATION (OPTIONAL)

2.2.1 To have a more solid base under the bottom plates, you can install patio slabs under each plate. To do so, mark the location of each bottom plate and disassemble plates and rails. Patio slabs must be buried at the same level as the previously compacted rock dust. All slabs must be even to ground level firmly supported underneath and level to all others.



2.2.2 Reposition bottom plates and rails following steps 2.11 and 2.12.



Measure the diameter from the center of the pool to the interior of the grooves on the rails

### 3. WALL INSTALLATION

# Î WARNING 🗘

Do not install the wall on a windy day. Wait for a calm windless day. You must be at least 3 people to install the wall.

- 3.1 Before starting the installation of the wall, make