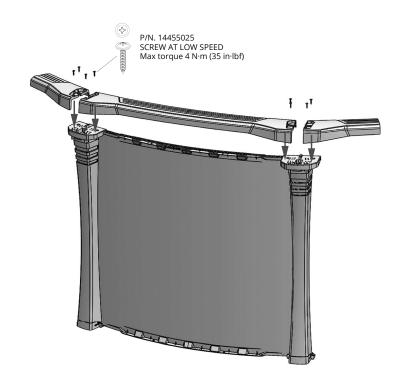

2.1 Determine the center point of the pool and insert a peg at that point (after having considered all municipal laws and your existing installations: deck, patio ect. DO NOT remove the peg until step 7.6