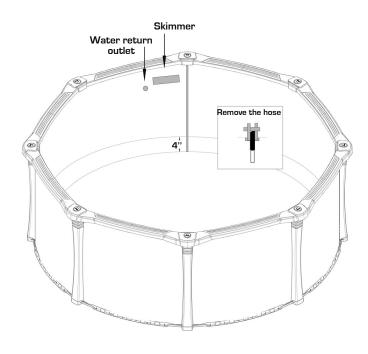

This Warranty does not cover:

- Any repairs required as a result of collision, striking any object, frost, acts of God, careless use, misuse, improper installation, improper ground preparation, improper winterization, or lack of maintenance described in this manual;
- Any repairs required as a result of the failure, breakage, careless use, misuse, improper installation, or lack of maintenance of another pool equipment or accessories, such as, but not limited to, the liner, ladder, skimmer, water return, water return light, or winter cover;
- Any repairs required due to rust caused by improper installation, lack of maintenance, or leakage, of the water return, water return light, or skimmer;
- Any Product modified, altered, disassembled, or remodelled;
- Shipping related costs to and from the manufacturer;
- · Installation and removal related costs; and
- Normal maintenance services or water chemistry analysis services described in this manual.