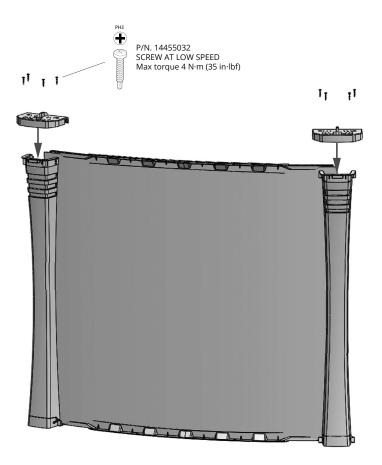

2.1 Determine the center point of the pool and insert a peg at that point (after having considered all municipal laws and your existing installations: deck, patio ect. DO NOT remove the peg until step 7.6