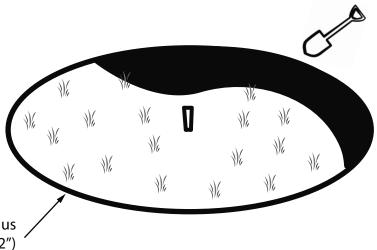

portant step of the installation of your pool. It will support the pool for many years. It's important to be thorough and take your time. Flatness and compactness of your foundation will have a decisive effect on the longevity of your swimming pool.

2.1 Determine the center point of the pool and insert a peg at that point (after having considered all municipal laws and your existing installations: deck, patio ect. DO NOT remove the peg until step 7.6



2.2 Define the sod area to be removed by attaching the end of the tape measure (or rope) to the center peg, measure the radius of the pool + 12" (30cm), then trace the outside perimeter on the ground using spray paint.



Foundation size to trac

2.3 Remove the sod, branches, rocks, pebbles and weeds by using a mechanical tool or shovel.



Remove the sod on total foundation radius (Pool radius + 12")

2.4 Level the inside of your circle using the gardening rake and then flattened the surface with the  $2" \times 4"$  plank until it is smooth. Do not add soil, use the rake to flatten and even the surface. Compact the area 2 times with a mechanical compactor. Start from center toward the outsides in a circular way.



2.5 Setting a 2" x 4" straight plank on the ground, check your ground level by placing a linear level on the plank and make sure the ground forming the rim of the basin is perfectly level. Check every 3 to 5" (using an imaginary grid), the bigger your pool, the more measurements you will have to take. Make sure there are no debris, pebbles, branches, roots on your foundation. You can use a laser level in order