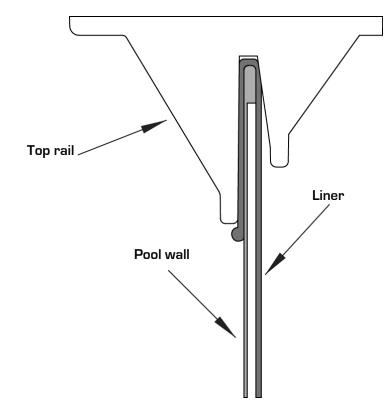

\*WARNING! The installation must comply with the codes of the authority having jurisdiction and may require permits for building, plumbing electrical, zoning etc. Check local municipal laws and rules before starting your installation, this could influence the location of your pool. This will prevent unpleasant surprises when the installation is inspected by a municipal inspector.