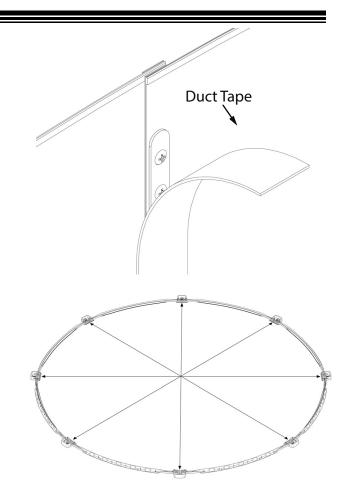

ntirely leveled can be dangerous and can collapse.

#### **COVE ASSEMBLY**

- 3.10 If you are using a prefabricated cove, follow the instruction manual provided.
- 3.11 If you are using sand or soil to create the cove, we recommend putting a polyurethane plastic sheet to prevent contaminants that may contain sand and/or soil from affecting the metal wall.

3.12 Once the plastic sheet in place, using sand or soil create a triangular shape ledge along the bottom of the wall of 3 in. to 6 in. (7.5cm to 15cm) high by 8 in. to 12 in. (20cm to 30cm) long.

# THE COVE IS NOT OPTIONAL, IT MUST BE INSTALLED (PREFABRICATED OR HAND MADE)

3.13 Dampen and compact the sand cove. Make sure the center of the pool ground is flat and smooth because the liner will show the slightest defects of the ground.





### 4. LINER INSTALLATION

The liner dimensions are usually smaller than those of the pool frame. It is recommended to spread the liner in the sun for an hour or two before starting the installation so that the liner can warm up. It will stretch better under these conditions and facilitate the installation.

SELECT A LINER THAT MEETS APSP-4 LINER PERFORMANCE REQUIREMENTS.

DO NOT ATTEMP TO INSTALL THE LINER ON A COLD DAY WITHOUT SUN. AVOID TO FILL THE SWIMMING POOL WITH VERY COLD WATER.

4.1 Open the liner box.

# IMPORTANT: DO NOT USE SHARP TOOLS TO OPEN THE BOX

- 4.2 Take out and unfold the liner from the box and spread out in the sun so it can warm up and stretch.
- 4.3 Inspect the liner, the seams and the complete surface to make sure there are no holes.

It is better to remove yo