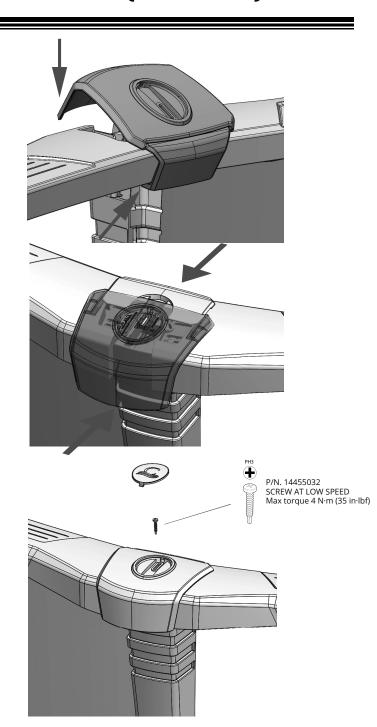

2.2 Define the sod area to be removed by attaching the end of the tape measure (or rope) to the center peg, measure the radius of the pool + 12" (30cm), then trace the outside perimeter on the ground using spray paint.