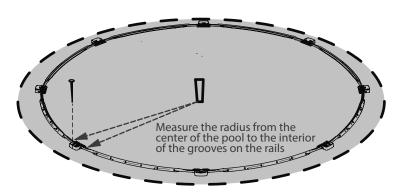

each end, begin by placing to the number 5 which will give you approximately  $\frac{1}{2}$ " to  $\frac{5}{8}$ " of space between the center of the plate and the end of the rail. The spacing of both rails into each bottom plate should be equal at all times.





2.10 Spread the rock dust in center of the pool foundation so that level is maintained with the exterior compacted rock dust. Compacting this part will be done in a subsequent step just prior to installing the liner.



2.11 Measure the diameter from the center of the pool to the interior of the grooves on the rail on each side of the bottom plates. The distance should equal the radius of your pool. When the measurement is good, plant a nail or 8" rod on the exterior center of each bottom plate so that they can stay in place.





2.12 Measure between each opposite bottom plate to make sure your pool is a perfect circle. You must not miss or skip this step under any circumstances because an oval pool could cause future problems, and pool can even burst in time.



### 2.2 PATIO SLABS INSTALLATION (OPTIONAL)

2.2.1 To have a more solid base under the bottom plates, you can install patio slabs under each plate. To do so, mark the location of each bottom plate and disassemble plates and rails. Patio slabs must be buried at the same level as the previously compacted rock dust. All slabs must be even to ground level firmly supported underneath and level to all others.



2.2.2 Reposition bottom plates and rails following steps 2.11 and 2.12.



Measure the diameter from the center of the pool to the interior of the gro