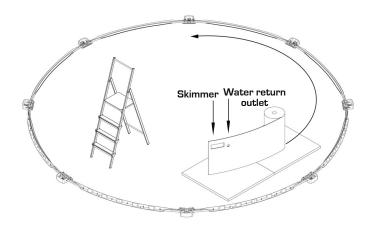

This Warranty does not cover:

- Any repairs required as a result of collision, striking any object, frost, acts of God, careless use, misuse, improper installation, improper ground preparation, improper winterization, or lack of maintenance described in this manual;
- Any repairs required as a result of the failure, breakage, careless use, misuse, improper installation, or lack of maintenance of another pool equipment or accessories, such as, but not limited to, the liner, ladder, skimmer, water return, water return light, or winter cover;
- Any repairs required due to rust caused by improper installation, lack of maintenance, or leakage, of the water return, water return light, or skimmer;
- Any Product modified, altered, disassembled, or remodelled;
- Shipping related costs to and from the manufacturer;
- · Installation and removal related costs; and
- Normal maintenance services or water chemistry analysis services described in this manual.