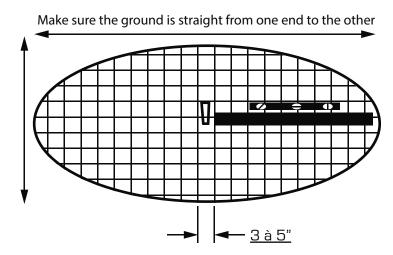

us (Pool radius + 12")

2.4 Level the inside of your circle using the gardening rake and then flattened the surface with the  $2" \times 4"$  plank until it is smooth. Do not add soil, use the rake to flatten and even the surface. Compact the area 2 times with a mechanical compactor. Start from center toward the outsides in a circular way.



2.5 Setting a 2" x 4" straight plank on the ground, check your ground level by placing a linear level on the plank and make sure the ground forming the rim of the basin is perfectly level. Check every 3 to 5" (using an imaginary grid), the bigger your pool, the more measurements you will have to take. Make sure there are no debris, pebbles, branches, roots on your foundation. You can use a laser level in order to be certain that your ground is flat.



### **IMPORTANT**

A NON-COMPLIANT POOL INSTALLATION, NOT FOLLOWING THE FOUNDATION INSTALLATION STEPS AND RECOMMENDATIONS WILL AUTOMATICALY VOID THE WARRANTY. WE RECOMMEND YOU HIRE A CERTIFIED INSTALLER.

2.6 Drop piles of rock dust on the perimeter (every 4') that you will then spread out. Also add a few piles in the center of the pool and spread out to cover entirely.



2.7 Spread the rock dust on the rim of the circle to a width of 24" (2') all around including 12" outside and 12 inches inside the rails location. The thickness of the rock dust should be around 2 to 3".

tircle to a se and 12 fithe rock

12" interior

Pool size ail location
2" exterior)

Pool size Foundation line or rail location (12" exterior)

2.8 Damp and pack down the rock dust of the perimeter with your compactor